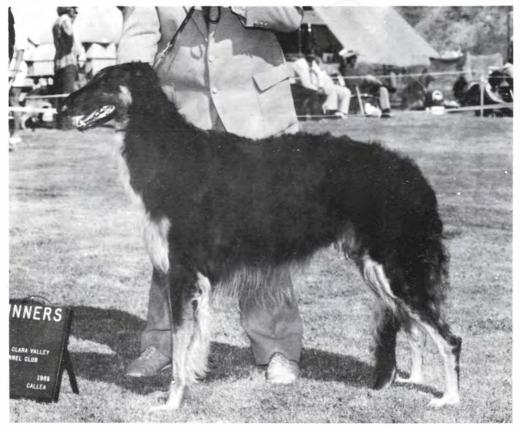

## Pickle Hill's Ghillie Dhu

December 6, 1981 Breeder: Owners Male Black, Tan with White trim Fern and Lou Lockrem 1068 San Miguel Road Concord, CA 94578 (415)689-4006

Ghillie Dhu is a beautiful strong dog with an endearing personality. He has a huge fan club who have cheered him on to ten points, one major. He is a blend of our best show and coursing heritage, who is successful on the lure, in the field and the ring. The type of dog we strive for at Pickle Hill,